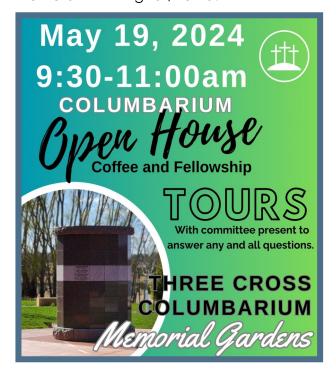

THREE CROSS MEMORIAL GARDENS & COLUMBARIUM TOURS: Where is Three Cross Memorial Gardens located on our church campus? What is a columbarium anyway? Join us for an open house, with tours on May 19th from 9:30-11:00 AM! Grab treats and coffee then tour Three Cross Columbarium Memorial Gardens.