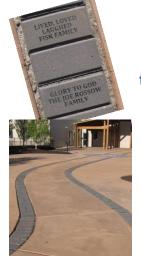

## Luther Rose Prayer Garden

The Prayer Garden Team orders memorial bricks.

This is an opportunity to honor and/or memorialize your family or friends by purchasing a 4 X 8 engraved brick paver for the courtyard of the Luther Rose Prayer Garden.

These new pavers will be placed in the hardscape of the garden along the walk that winds from east to west, and will leave lasting memory for years to come.

Complete the form below & return to the church office.

For additional information or questions, please contact Cheri Eichman at 712-330-3112

|                                                 | ORDER FORM                                                                                                                             |
|-------------------------------------------------|----------------------------------------------------------------------------------------------------------------------------------------|
| Name:                                           | Phone:                                                                                                                                 |
| Quantity:                                       | The cost per brick is \$80.00 (please include in case of questions)                                                                    |
| **Very important**                              | You may to have up to <u>3 lines</u> of engraving, with <u>12 characters</u> ONLY per line, with <u>spaces</u> counting as characters. |
| two lines left for fa                           | ses work well for one line: "In Honor of" "In Memory of" "Child of God" with amily name(s) and/or dates                                |
| <ul> <li>The following phra<br/>name</li> </ul> | se works well for the <i>first two</i> lines: "To the Glory of God" with one line left fo                                              |
|                                                 | with your inscription, as well, as long as the number of characters are 12 per lines in the Prayer Garden                              |
| Engraving (Brick #1)                            |                                                                                                                                        |
|                                                 |                                                                                                                                        |
|                                                 | 000000000                                                                                                                              |
| Engraving (Brick #2)                            | 0000000000                                                                                                                             |
|                                                 |                                                                                                                                        |
|                                                 | 0000000000                                                                                                                             |
| **                                              | *Make checks payable to First Lutheran Church***                                                                                       |
| We have previously pu                           | urchased family bricksThe team will try to place the new brick with existing                                                           |